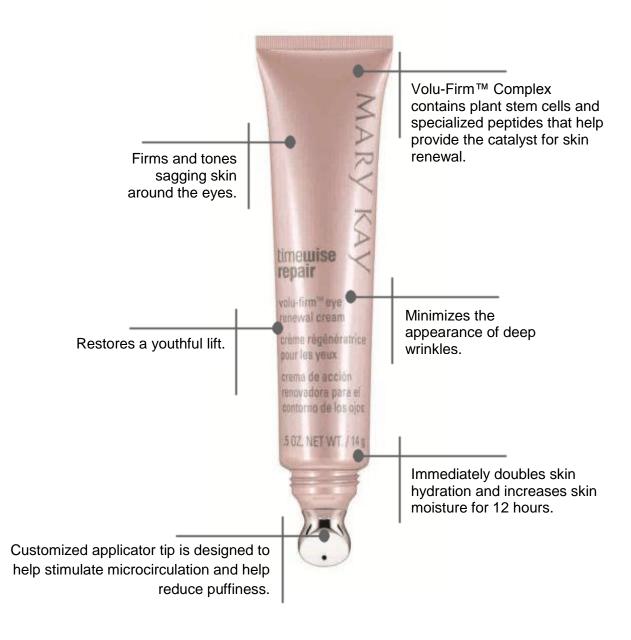

# OUR SCIENTISTS SAY.

Powered by the exclusive TimeWise Repair™ Volu-Firm™ Complex, Eye Renewal Cream is formulated to reduce the appearance of sagging skin and crepiness, help minimize under-eye puffiness, and help lessen the appearance of dark circles. It contains liquid crystals that help reflect light for a more luminous look and also help enhance the formula's effectiveness.

#### After 2 weeks+

- Firms and tones sagging skin around eyes: 73%
- Minimizes appearance of deep wrinkles: 70%
- Restores a youthful lift: 71%

#### THE SCIENCE BEHIND THE PRODUCTS

The exclusive TimeWise Repair™ Volu-Firm™ Complex is the perfect union of three ingredients vital to skin recovery:

- A biomimetic peptide helps support processes critical for skin repair.\*
- A hyaluronic acid booster\* helps provide youthful skin volume and lift.
- Plant stem cells help protect the integrity of the skin matrix, the source of skin firmness.\*